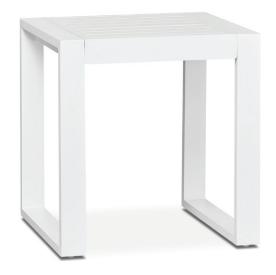

# 🕗 real**flame**

perfectly Real Flame's Baltic Outdoor End tables complement the Baltic Furniture collection. Made from rust-resistant aluminum, these tables are available in Black, Gray, and White. For a larger entertaining area, add the Baltic Outdoor Chair set, sofa, and love seat.

## **Baltic End Tables**

**Finishes Available:** Black Frame

Gray Frame White Frame

### **Assembled Dimensions:** - 20" L x 18" W x 20.5" H; 9 lbs.

- **Technical Information:**
- Aluminum rust resistant frame
- Includes: 2 end tables with leveling feet
- Limited 1 year warranty
- Assembly Required