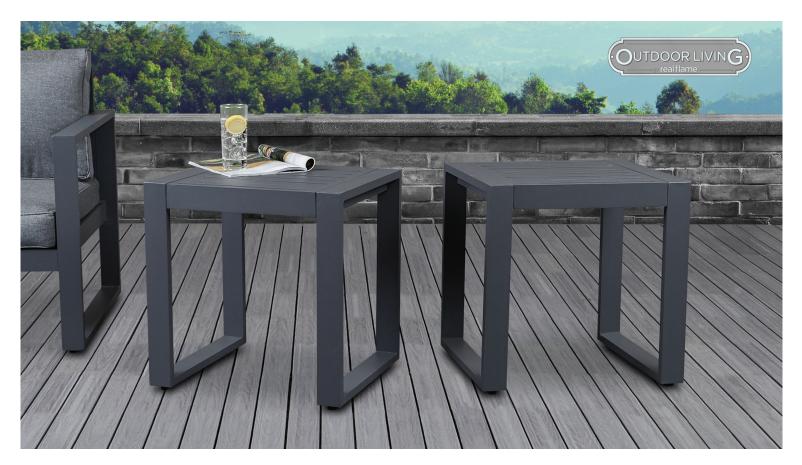

# 🕗 real**flame**

perfectly Real Flame's Baltic Outdoor End tables complement the Baltic Furniture collection. Made from rust-resistant aluminum, these tables are available in Black, Gray, and White. For a larger entertaining area, add the Baltic Outdoor Chair set, sofa, and love seat.

## **Baltic End Tables**

**Finishes Available:** Black Frame

Gray Frame White Frame

### **Assembled Dimensions:** - 20" L x 18" W x 20.5" H; 9 lbs.

- **Technical Information:**
- Aluminum rust resistant frame
- Includes: 2 end tables with leveling feet
- Limited 1 year warranty
- Assembly Required